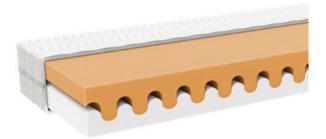

#### Mattresses

#### COLUMBUS 🕸 Best seller WAVE 16 sizes

METROPOLIS

ANATOMIC 16 sizes