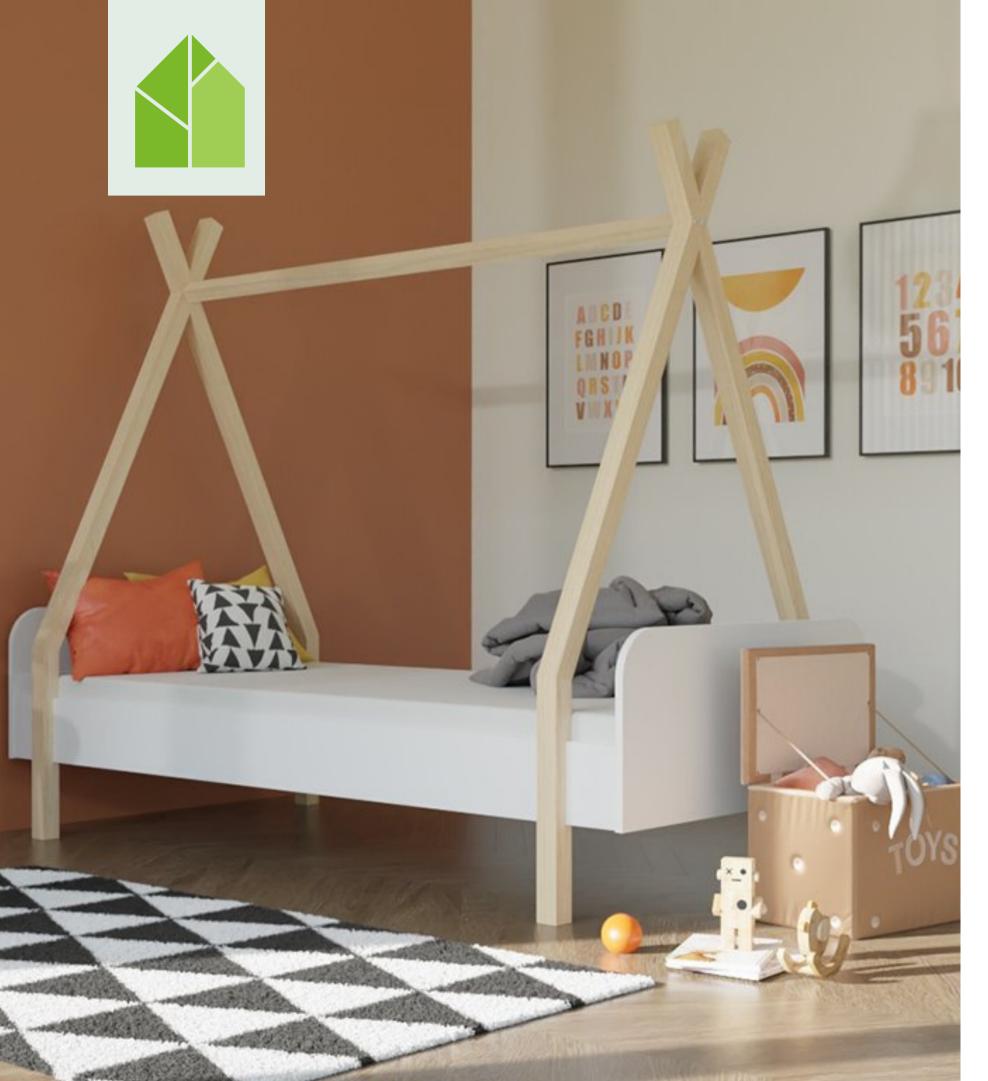

# Single beds and double beds

10 sizes

COMFY 3 sizes

STUDY 🕁 Best seller

KIDDY 10 sizes 

TATAMI 3 sizes

16 sizes

16 sizes